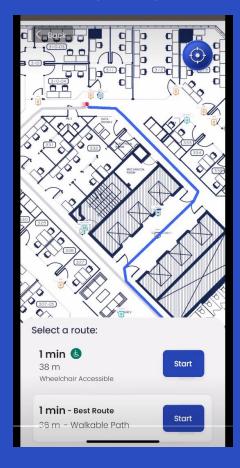

## **Visitor Blue Dot View** during navigation

Detailed floorplans that are nicely designed and labeled will help your visitors as they are navigating.