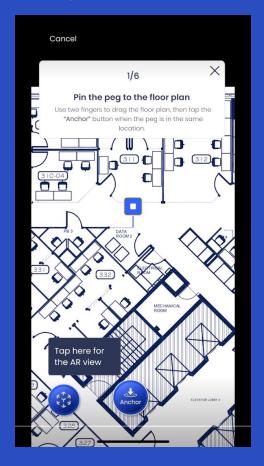

## **Creator View**during Floorplan alignment

Detailed floorplans will help you create ARway Maps with centimeter precise accuracy