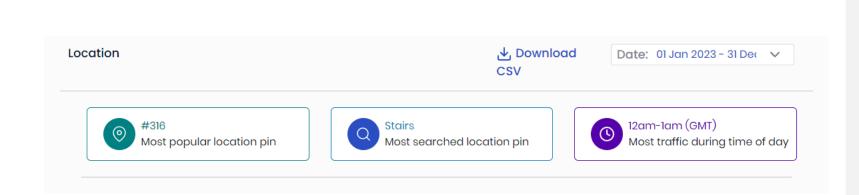

### **Location Overview**

Assess the popularity of specific pins, most searched locations, and peak traffic times on the selected map.

### **Most Navigated To**

Find out which location pins are most frequented, including navigation growth percentages and total navigations.

| st Navigated To | 0         |                        |        | Date: 01 Jan 2023 - 31 Dec 2023 🗸 |
|-----------------|-----------|------------------------|--------|-----------------------------------|
| Rank            | Locations | Time spent at location | Growth | # of navigations                  |
| 1               | #316      | 20 mins, 4 secs        | +54%   | 440                               |
| 2               | #305      | 13 mins, 41 secs       | -4%    | 381                               |
| 3               | Stairs    | 11 mins, 33 socs       | +10%   | 320                               |

Uncover the most searched items in the app's location directory for the selected map.

| Popular Searches | Date: 01 Jan 2023 - 31 Dec 2023 🗸 |        |               |
|------------------|-----------------------------------|--------|---------------|
| Rank             | Search Query                      | Growth | # of searches |
| 1                | Stairs                            | +10%   | 211           |
| 2                | Food                              | -1%    | 198           |
| 3                | shoes                             | +54%   | 178           |
| 4                | clothing                          | +13%   | 141           |
| 5                | help desk                         | +13%   | 122           |