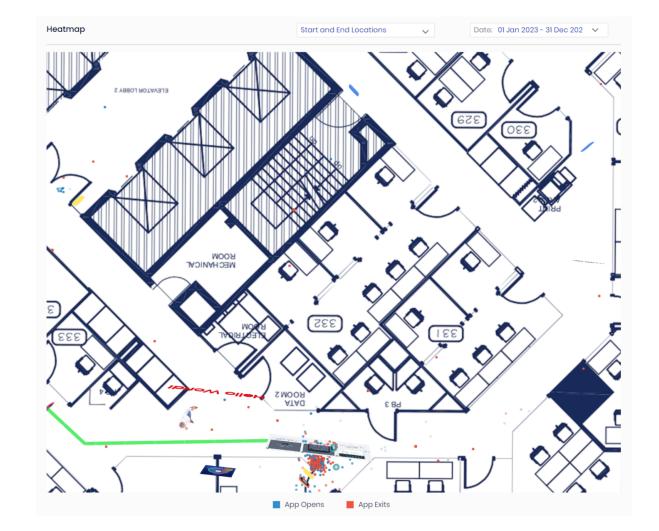

Heatmaps: Visualize user engagement with two types of heatmaps:

### **Start and End Locations**

Track where users typically start and end their app sessions on the map.

With ARway Analytics, you're not just observing data; you're gaining actionable insights to shape the future of your interactive content. From detailed visitor behavior overviews to intricate location-based analytics, and insightful content interaction metrics, ARway Analytics equips you with the knowledge to make data-driven decisions.