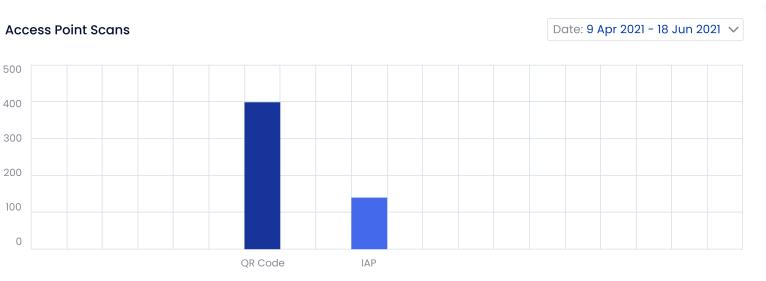

### **Access Point Scans**

Gauge the frequency at which users scan QR codes or Image Access Points (IAPs) to enter your maps.