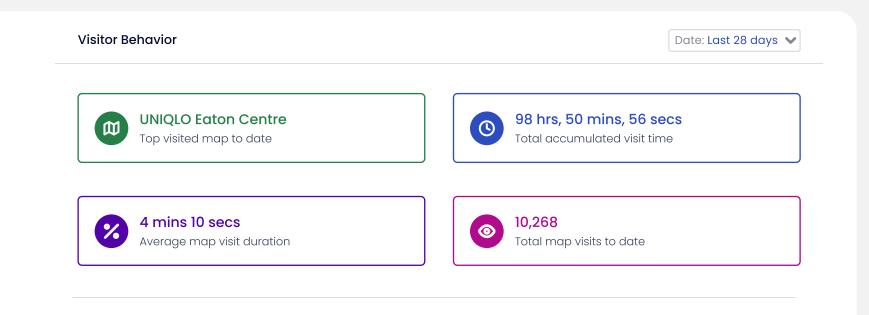

### **Visitor Behavior**

Understand user engagement across all your maps with detailed behavior analytics.

### Top 5 Most Visited Map

Identify which maps are attracting the most users, based on total scan counts to access the map.

| op 5 Mos | st Visited Maps     | Date: Last 28 days 🗸 |                  |        |               |
|----------|---------------------|----------------------|------------------|--------|---------------|
| Rank     | Map Name            | Visits               | Map Size sq. ft. | Growth | Country       |
| 1        | UNIQLO Eaton Centre | 43265                | 1034             | +10%   | Canada        |
| 2        | UNIQLO Yonge St     | 33221                | 3221             | +10%   | Canada        |
| 3        | UNIQLO Vancouver    | 29314                | 314              | +10%   | Canada        |
| 4        | UNIQLO Times Square | 28631                | 2631             | -10%   | United States |
| 5        | UNIQLO North York   | 24323                | 24323            | +10%   | Canada        |