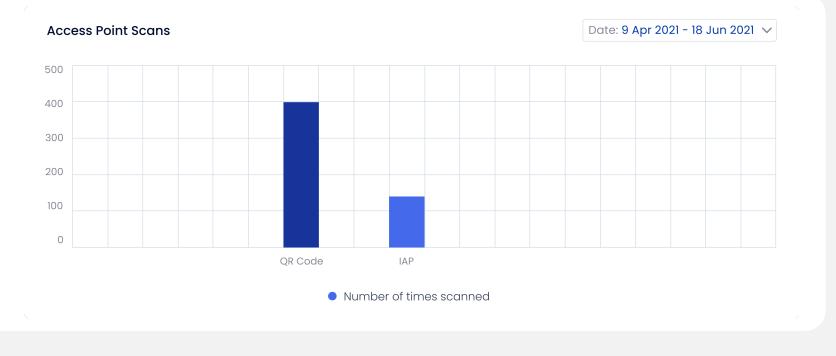

### **Access Point Scans**

Gauge the frequency at which users scan QR codes or Image Access Points (IAPs) to enter your maps.