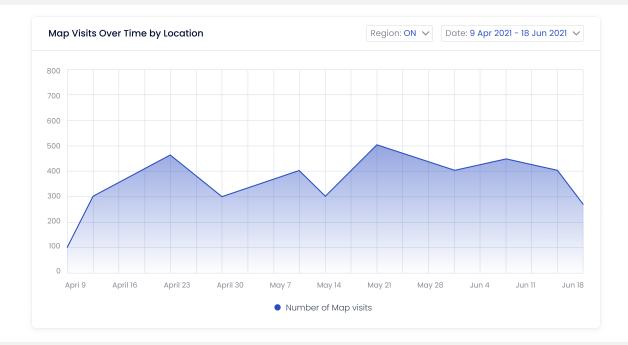

### Highest Performing Maps by Location

Discover top-performing maps based on geographical location.

| ignest Pe | rforming Maps by Location |                    | Regio        | n: V Date: Last 28 days V |
|-----------|---------------------------|--------------------|--------------|---------------------------|
| Rank      | Map Name                  | Map Size Sq.Ft 🛛 🗸 | Map visits 🗸 | Region                    |
| 1         | UNIQLO Eaton Centre       | 1387               | 87           | Ontario, CA               |
| 2         | UNIQLO Montreal           | 8332               | 82           | Quebec, CA                |
| 3         | UNIQLO Pacific Centre     | 7326               | 76           | Vancouver, CA             |
| 4         | UNIQLO West Mall          | 7671               | 71           | Edmonton, CA              |
| 5         | UNIQLO Times Square       | 667                | 67           | New York, US              |
| 6         | IKEA Calgary              | 661                | 61           | Alberta, CA               |
| 7         | Pike Place Market         | 564                | 54           | Oregon, US                |
| 8         | Costco San Francisco      | 465                | 45           | California, US            |
| 9         | Brooklyn Bridge           | 421                | 41           | Brooklyn, US              |
| 10        | LAX Terminal: Gate 41     | 326                | 36           | Los Angeles, US           |
|           | Results: 1-10 of 25       |                    | Go to Page ( | Go>                       |

Analyze visit trends based on state/province and country, especially useful for clients with maps in various locations.