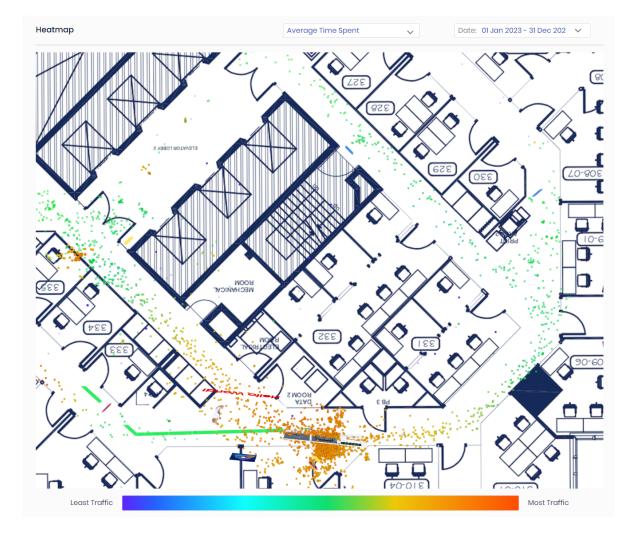

Heatmaps: Visualize user engagement with two types of heatmaps:

#### Average Time Spent

Understand where users spend the most time across locations on the map.