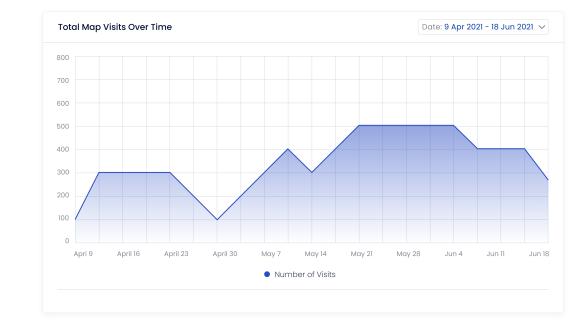

### Total Map Visits Over Time

Track the aggregated number of visits across all maps over time, offering a broad view of user engagement trends.