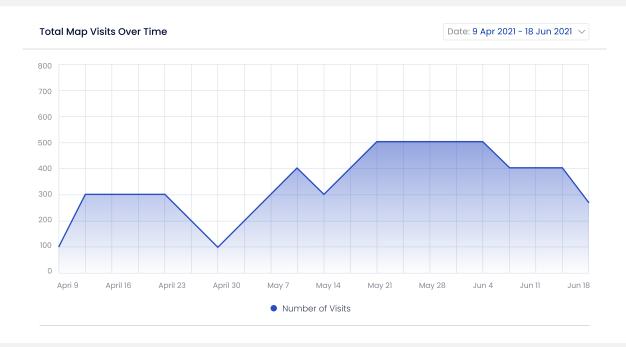

### Total Map Visits Over Time

Track the aggregated number of visits across all maps over time, offering a broad view of user engagement trends.